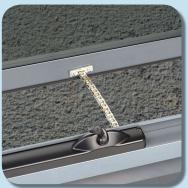

## Features and Benefits

- Patented anti-rattle sash hinge system for smooth operation
- Double glazed option accommodating Insulated glass (IG) units of up to 22 mm
- Full perimeter sash seals and mould santoprene gaskets to ensure superior strength
- Solid extruded corner stakes also provide unrivalled strength
- Full width winder support enhances strength and appearance
- Optional sash corner protectors for improved safety
- Optional lockable chain winder available in a wide range of colours to achieve security and ventilation