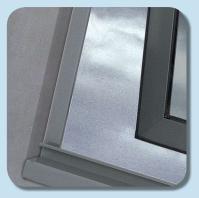

## Features and Benefits

- Patented anti-rattle sash hinge system for smooth operation
- Double glazed option accommodating Insulated glass (IG) units of up to 22 mm
- Full perimeter sash seals and mould santoprene gaskets to ensure superior strength
- Solid extruded corner stakes also provide unrivalled strength
- Full width winder support enhances strength and appearance
- Optional sash corner protectors for improved safety
- Optional lockable chain winder available in a wide range of colours to achieve security and ventilation