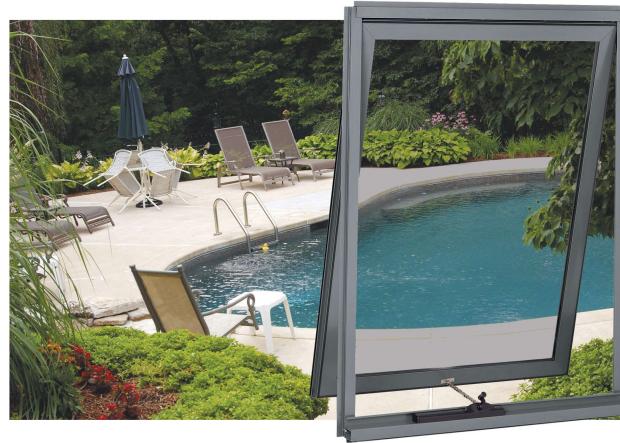

## Awning Windows

Inspire your living space with Platinum™ Series High Performance Awning Windows...

- Substantial mitred sash profiles for clean lines and attractive appearance
- High weather performance: Structural 2200 PA, Water 300 PA, overall N5 classification
- Available in single or double glazed options to cater for Australia's diverse climate
- Uncompromising high performance mechanisms and components for effortless and trouble free operation
- All Crane Aluminium Systems products have been rigorously tested under NATA accredited testing conditions to satisfy the requirements of Australian Standard AS 2047