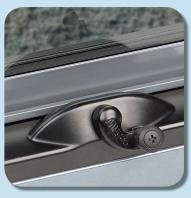

## Platinum™ Series Awning Window

Stylish chain winder

Full width winder support

Substantial mitred sash profiles

Ergonomically designed handle

## Features and Benefits

- Patented anti-rattle sash hinge system for smooth operation
- Double glazed option accommodating Insulated glass (IG) units of up to 22 mm
- Full perimeter sash seals and mould santoprene gaskets to ensure superior strength
- Solid extruded corner stakes also provide unrivalled strength
- Full width winder support enhances strength and appearance
- Optional sash corner protectors for improved safety
- Optional lockable chain winder available in a wide range of colours to achieve security and ventilation