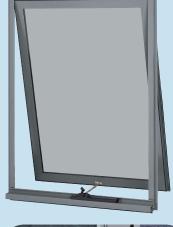

## Platinum™ Series Awning Window

Stylish chain winder

Full width winder support

Substantial mitred sash profiles

Ergonomically designed handle

## Features and Benefits

- Patented anti-rattle sash hinge system for smooth operation
- Double glazed option accommodating Insulated glass (IG) units of up to 22 mm
- Full perimeter sash seals and mould santoprene gaskets to ensure superior strength
- Solid extruded corner stakes also provide unrivalled strength
- Full width winder support enhances strength and appearance
- Optional sash corner protectors for improved safety
- Optional lockable chain winder available in a wide range of colours to achieve security and ventilation