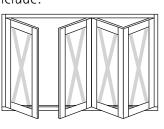

## Features and Benefits

- Quality Q-Lon seals and butyl impregnated linen gaskets at frame joints provide advanced compression and weather performance
- Double glazed option accommodating Insulated glass (IG) units of up to 25 mm
- High performance mechanisms and components for trouble free operation
- Numerous left, right, bi-parting and floating configurations possible
- Triple track system, incorporating nylon precision bearings provides for effortless operation and prevents excessive shifting or movement
- Purpose designed extruded hinges for uncompromised fit and operation
- Special hardware finishes including natural anodised available on request
- Enjoy peace of mind with optional single or multi point locking systems

Two doors left and two doors right

Contact your local fabricator about alternate configurations.