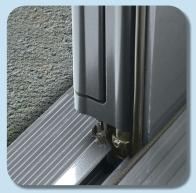

## Platinum<sup>™</sup> Series Bi Fold Door

Fully concealed track system

Patented triple track roller system

Quality hinge and pivot mechanisms

Ergonomically designed hardware

## Features and Benefits

- Quality Q-Lon seals and butyl impregnated linen gaskets at frame joints provide advanced compression and weather performance
- Double glazed option accommodating Insulated glass (IG) units of up to 25 mm
- High performance mechanisms and components for trouble free operation
- Numerous left, right, bi-parting and floating configurations possible
- Triple track system, incorporating nylon precision bearings provides for effortless operation and prevents excessive shifting or movement
- Purpose designed extruded hinges for uncompromised fit and operation
- Special hardware finishes including natural anodised available on request
- Enjoy peace of mind with optional single or multi point locking systems