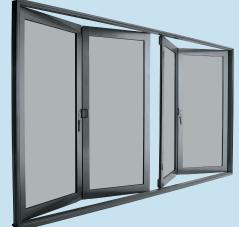

Also ask us about the other products in the Platinum<sup>™</sup> range which include

- French Door
- Sliding Door
- Casement Window
- Awning Window
- Louvre Window

One door left and three doors right

Floating

Two doors left and two doors right

Contact your local fabricator about alternate configurations.