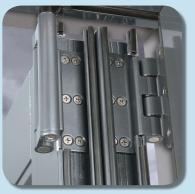

## Platinum<sup>™</sup> Series Bi Fold Door

Fully concealed track system

Patented triple track roller system

Quality hinge and pivot mechanisms

Ergonomically designed hardware

## Features and Benefits

- Quality Q-Lon seals and butyl impregnated linen gaskets at frame joints provide advanced compression and weather performance
- Double glazed option accommodating Insulated glass (IG) units of up to 25 mm
- High performance mechanisms and components for trouble free operation
- Numerous left, right, bi-parting and floating configurations possible
- Triple track system, incorporating nylon precision bearings provides for effortless operation and prevents excessive shifting or movement
- Purpose designed extruded hinges for uncompromised fit and operation
- Special hardware finishes including natural anodised available on request
- Enjoy peace of mind with optional single or multi point locking systems