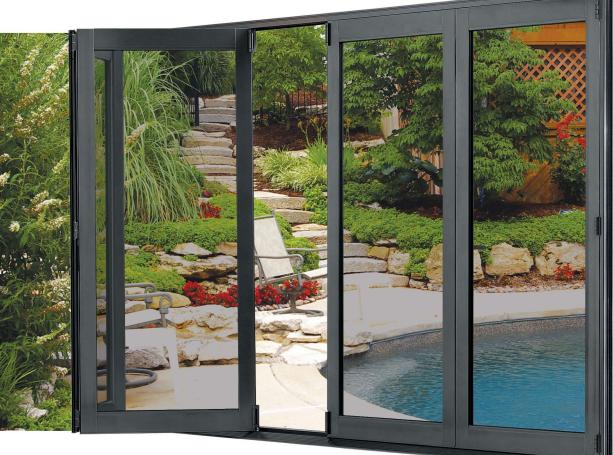

## Bi Fold Doors

Inspire your living space with Platinum<sup>™</sup> Series High Performance Bi Fold Doors...

- Contemporary semi commercial profiles for clean modern appearance
- High weather performance: Structural 1200 PA, Water - 700 PA, overall N3 classification
- Available in single or double glazed options to cater for Australia's diverse climate
- Fully concealed triple track roller system incorporating a removable cover to alleviate damage during construction and to allow for easy cleaning
- All Crane Aluminium Systems products have been rigorously tested under NATA accredited testing conditions to satisfy the requirements of Australian Standard AS 2047

## Platinum<sup>™</sup> Series Bi Fold Door

Fully concealed track system

Patented triple track roller system

Quality hinge and pivot mechanisms

Ergonomically designed hardware