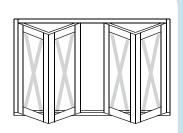

Two doors left and two doors right

Contact your local fabricator about alternate configurations.