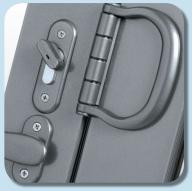

## Features and Benefits

- Quality Q-Lon seals and butyl impregnated linen gaskets at frame joints provide advanced compression and weather performance
- Double glazed option accommodating Insulated glass (IG) units of up to 25 mm
- High performance mechanisms and components for trouble free operation
- Numerous left, right, bi-parting and floating configurations possible
- Triple track system, incorporating nylon precision bearings provides for effortless operation and prevents excessive shifting or movement
- Purpose designed extruded hinges for uncompromised fit and operation
- Special hardware finishes including natural anodised available on request
- Enjoy peace of mind with optional single or multi point locking systems