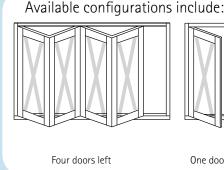

## Features and Benefits

- Quality Q-Lon seals and butyl impregnated linen gaskets at frame joints provide advanced compression and weather performance
- Double glazed option accommodating Insulated glass (IG) units of up to 25 mm
- High performance mechanisms and components for trouble free operation
- Numerous left, right, bi-parting and floating configurations possible
- Triple track system, incorporating nylon precision bearings provides for effortless operation and prevents excessive shifting or movement
- Purpose designed extruded hinges for uncompromised fit and operation
- Special hardware finishes including natural anodised available on request
- Enjoy peace of mind with optional single or multi point locking systems

Also ask us about the other products in the Platinum<sup>™</sup> range which include

- French Door
- Sliding Door
- Casement Window
- Awning Window
- Louvre Window

One door left and three doors right

Floating

Two doors left and two doors right

Contact your local fabricator about alternate configurations.