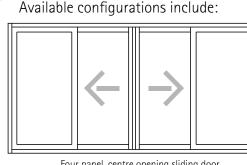

Also ask us about the other products in the Platinum<sup>™</sup> range which include

- Bi Fold Door
- French Door
- Casement Window
- Awning Window
- Louvre Window

Four panel, centre opening sliding door