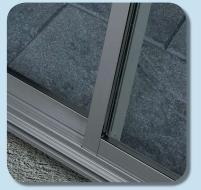

## Features and Benefits

- Quality seals and butyl impregnated linen gaskets at frame joints provide advanced compression and weather performance
- Stylish rounded interlock mullions provide substance and strength
- Tailor the door panels to suit your design by choosing from two, three or four panel configurations
- Flush sill base and jamb inserts for a clean finish and neat appearance
- Unique two-part sill system the subject of registered designs and exclusive to the Platinum<sup>™</sup> Series Sliding Door
- The Lockwood Macquarie double snib deadlock conforms to Australian Standard AS 4145.2 for security. The lock features a panic snib mechanism to prevent it from being lifted out by intruders