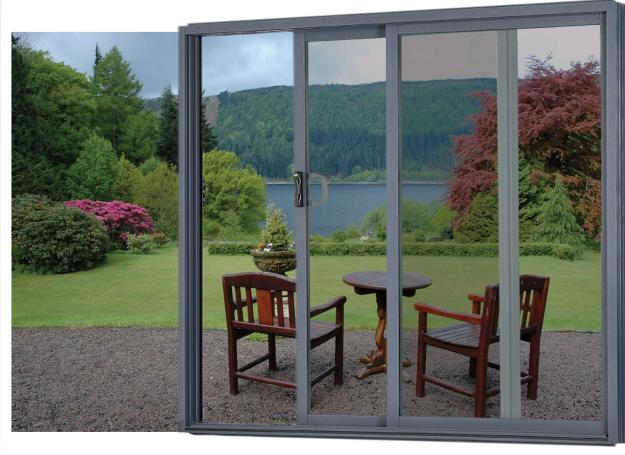

## Sliding Doors

Inspire your living space with Platinum<sup>™</sup> Series High Performance Sliding Doors...

- Contemporary semi commercial profiles for clean modern appearance
- High weather performance: Structural 2200 PA, Water - 200 PA, overall N4 classification
- Available in single or double glazed options to cater for Australia's diverse climate
- Uncompromising high performance mechanisms and components including heavy duty, dual wheel roller carriages which have been tested to provide years of effortless operation
- All Crane Aluminium Systems products have been rigorously tested under NATA accredited testing conditions to satisfy the requirements of Australian Standard AS 2047

## Platinum<sup>™</sup> Series Sliding Door

Smooth, clean profiles

High quality ergonomic lock

Flush fit sill inserts for easy cleaning

Fully adjustable lock striker

Also ask us about the other products in the Platinum<sup>™</sup> range which include

- Bi Fold Door
- French Door
- Casement Window
- Awning Window
- Louvre Window

Four panel, centre opening sliding door