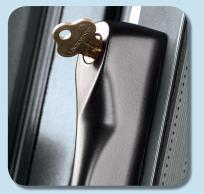

## Platinum<sup>™</sup> Series Sliding Door

Smooth, clean profiles

High quality ergonomic lock

Flush fit sill inserts for easy cleaning

Fully adjustable lock striker

## Features and Benefits

- Quality seals and butyl impregnated linen gaskets at frame joints provide advanced compression and weather performance
- Stylish rounded interlock mullions provide substance and strength
- Tailor the door panels to suit your design by choosing from two, three or four panel configurations
- Flush sill base and jamb inserts for a clean finish and neat appearance
- Unique two-part sill system the subject of registered designs and exclusive to the Platinum<sup>™</sup> Series Sliding Door
- The Lockwood Macquarie double snib deadlock conforms to Australian Standard AS 4145.2 for security. The lock features a panic snib mechanism to prevent it from being lifted out by intruders