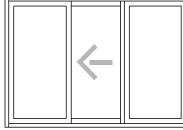

Two panel sliding door

Three panel centre opening sliding door

Contact your local fabricator about alternate configurations.