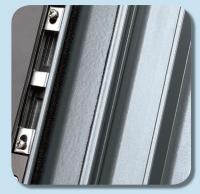

## Features and Benefits

- Quality seals and butyl impregnated linen gaskets at frame joints provide advanced compression and weather performance
- Stylish rounded interlock mullions provide substance and strength
- Tailor the door panels to suit your design by choosing from two, three or four panel configurations
- Flush sill base and jamb inserts for a clean finish and neat appearance
- Unique two-part sill system the subject of registered designs and exclusive to the Platinum<sup>™</sup> Series Sliding Door
- The Lockwood Macquarie double snib deadlock conforms to Australian Standard AS 4145.2 for security. The lock features a panic snib mechanism to prevent it from being lifted out by intruders