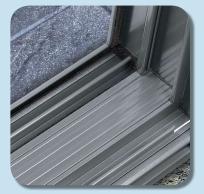

## Platinum<sup>™</sup> Series Sliding Door

Smooth, clean profiles

High quality ergonomic lock

Flush fit sill inserts for easy cleaning

Fully adjustable lock striker

## Features and Benefits

- Quality seals and butyl impregnated linen gaskets at frame joints provide advanced compression and weather performance
- Stylish rounded interlock mullions provide substance and strength
- Tailor the door panels to suit your design by choosing from two, three or four panel configurations
- Flush sill base and jamb inserts for a clean finish and neat appearance
- Unique two-part sill system the subject of registered designs and exclusive to the Platinum<sup>™</sup> Series Sliding Door
- The Lockwood Macquarie double snib deadlock conforms to Australian Standard AS 4145.2 for security. The lock features a panic snib mechanism to prevent it from being lifted out by intruders